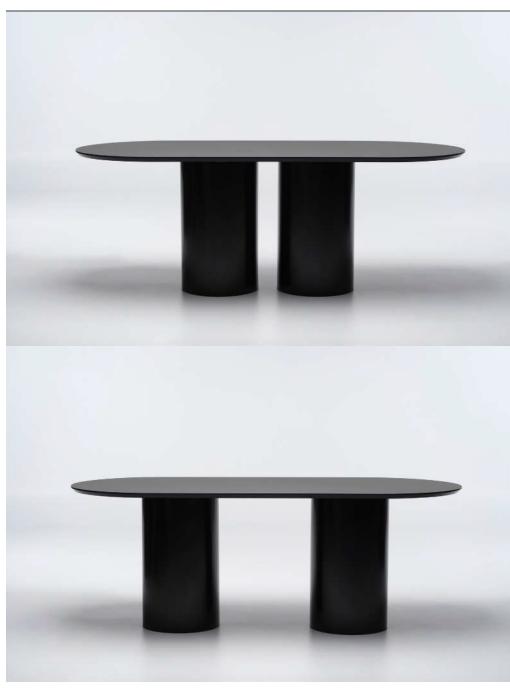

## Design by SBW

With its solid yet purified form, the Kol dining will add dimension to any space. The sleek intelligence of the design lends itself to all sorts of configuration and styling leads. With an exaggerated drum style pedestal, the Kol series exudes a dominant silhouette complementing an array of environments. Suitable for round, square, rectangular or pill shaped table tops and be specified in a range of material and finishes. Available with a single or double pedestal base. The Kol family also consists of a side, coffee, and bar table.